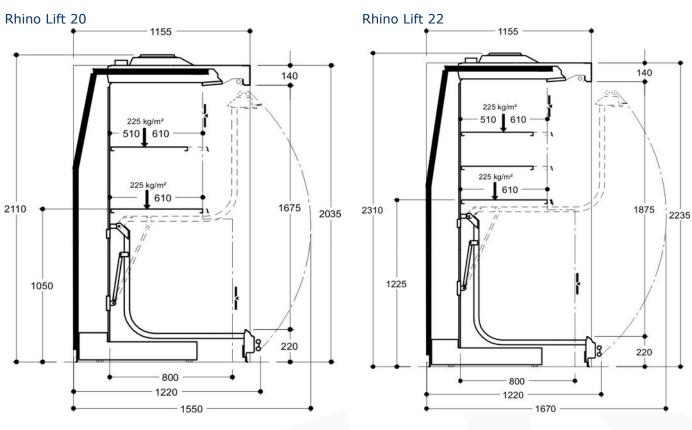

## Chilled vertical cabinets

| Length mm        | 2500                                       |      |
|------------------|--------------------------------------------|------|
| Height mm        | 20                                         | 22   |
|                  | •                                          | •    |
| Display area m2  | 3.37                                       | 3.75 |
| Loading area m2  | 4.82                                       | 4.83 |
| End thickness mm | End thickness mm: 30.00 (+ 35 Bumper rail) |      |